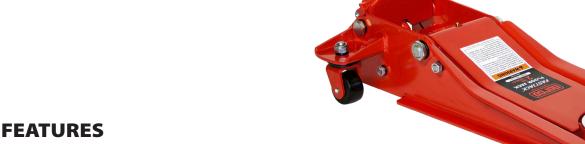

#### INTENDED USE

An economical floor jack designed for a variety of automotive shop uses where strength, speed, and dependability are required.

- Extremely low 2 3/4" low lift height.
- Safety bypass and overload systems prevent cylinder damage and prevent the jack from being used beyond the ASME/PASE load-limiting standard.
- Heavy duty chassis for added strength and dependability.
- 50.25" long two-piece handle for easy shipping and storage.
- Foam handle sleeve is included to protect vehicles from damage.
- Dual pump piston design raises the jack to maximum height in 8-1/2 pump strokes.
- U-joint release mechanism for more control.

| MODEL  |          | LIFT HEIGHT |      | OVERALL DIMENSIONS |         | HANDLE | SHIPPING |
|--------|----------|-------------|------|--------------------|---------|--------|----------|
| NUMBER | CAPACITY | Low         | High | Length             | Width   | LENGTH | WEIGHT   |
| 71233A | 2 Ton    | 2.75"       | 20"  | 27.875"            | 14.625" | 50.25" | 88 lbs.  |